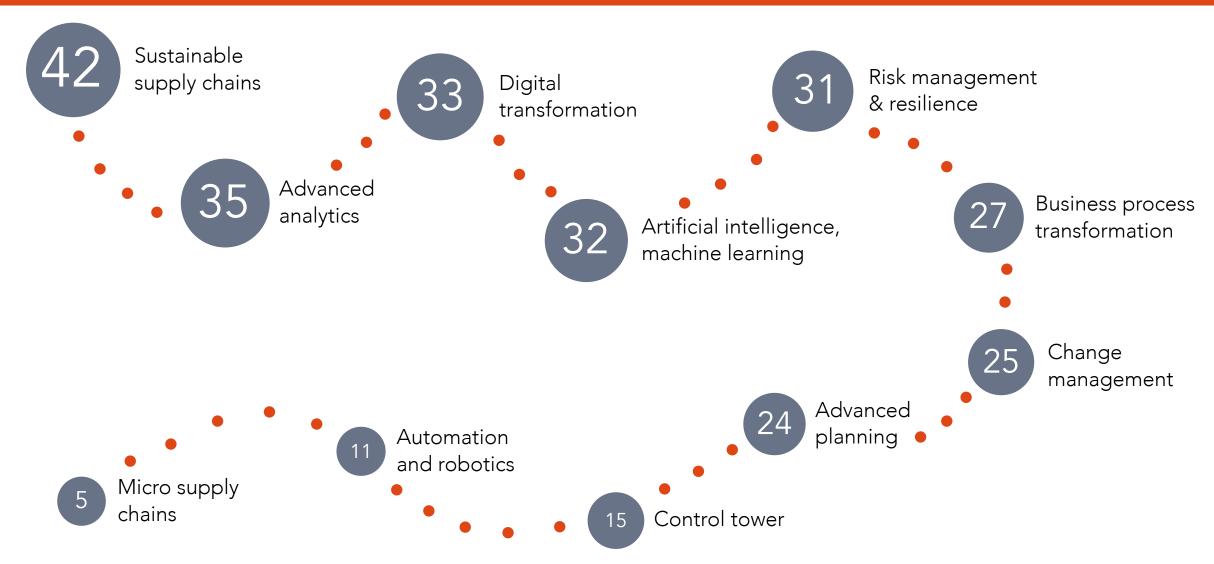

#### Employee engagement & performance – a critical part of supply chain design



"What do you need to succeed?"









#### What supply chain professionals want their leaders to offer





#### The attributes employees want most from their managers







#### What motivates people to move jobs





#### Retain employees by helping them meet their ambitions







#### If you could do, change or be given one thing to boost performance at work...?

#1

## Better, integrated digital tools



#### Most organisations are still on the journey to digital transformation

33%



Fragmented legacy systems

26%



Separate siloed systems

28%



Internal integration

7%



Tier-one integration

6%



Extended real-time integration

#### Top areas of desired supply chain innovation learning







#### Burnout is still a red flag

Enjoy work, no burnout symptoms Under stress occasionally but not burned out Burning out, emotionally and physically exhausted 21 21 Ongoing burnout symptoms

Completely burned out – need help!





#### Top benefits of choice











# boom!

### Thank you

Download slides and report at www.boomglobalnetwork.com



Get updates on future events and research at linkedin.com/company/boom-global-network/



Visit our 2022 survey sponsor at www.kinaxis.com