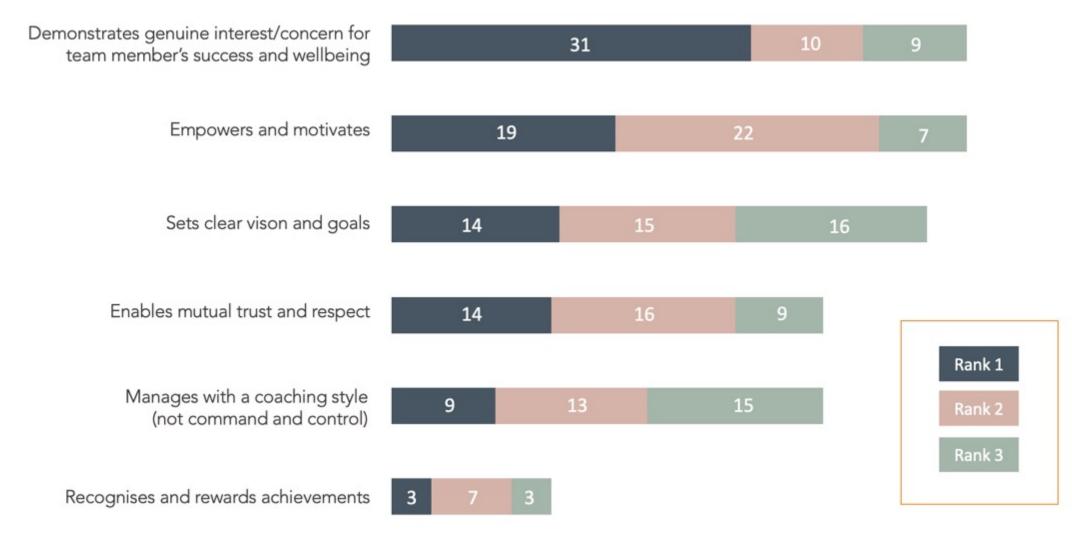

## boom!

Survey 2022 | The Results

What the Thriving
Supply Chain Professional
Needs to Succeed

With thanks to



### TODAY'S PANEL



Jason Breault

Managing

Director

LifeWork Search



Head of International Pod Talent



Beth Morgan
Founder & CEO
boom! Global
Network



Melanie Salter

Director Supply
Chain Research
boom! Global
Network



Matthew Spooner

Supply Chain
Thought Leader

Kinaxis

#### Tracking people-focused trends in the supply chain profession







#### Employee engagement & performance – a critical part of supply chain design



"What do you need to succeed?"









#### What supply chain professionals want their leaders to offer





#### The attributes employees want most from their managers







#### What motivates people to move jobs





#### Retain employees by helping them meet their ambitions







#### If you could do, change or be given one thing to boost performance at work...?

#1

## Better, integrated digital tools



#### Most organisations are still on the journey to digital transformation

33%



Fragmented legacy systems

26%



Separate siloed systems

28%



Internal integration

7%



Tier-one integration

6%



Extended real-time integration

#### Top areas of desired supply chain innovation learning







#### Burnout is still a red flag

Enjoy work, no burnout symptoms Under stress occasionally but not burned out Burning out, emotionally and physically exhausted 21 21 Ongoing burnout symptoms

Completely burned out – need help!





#### Top benefits o