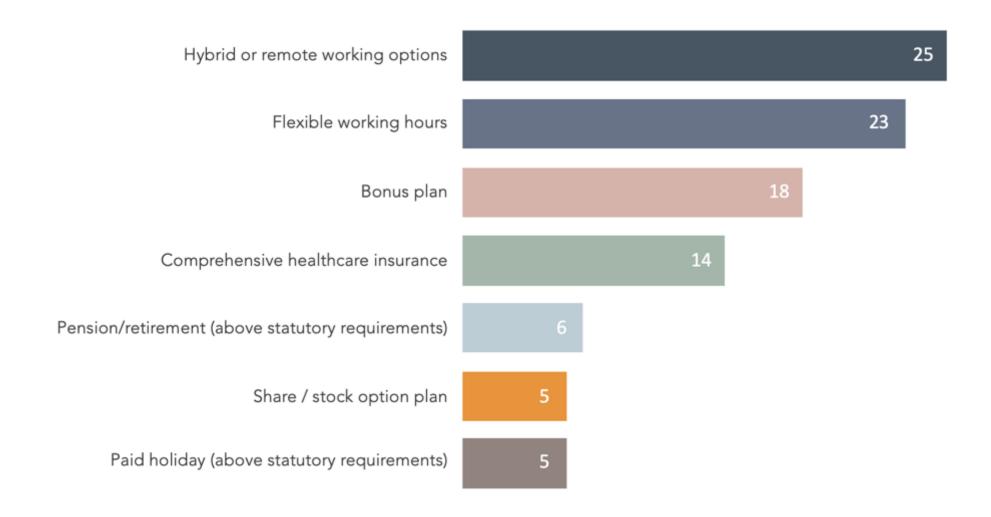

What motivates people to move jobs





#### Retain employees by helping them meet their ambitions







#### If you could do, change or be given one thing to boost performance at work...?

#1

## Better, integrated digital tools



#### Most organisations are still on the journey to digital transformation

33%



Fragmented legacy systems

26%



Separate siloed systems

28%



Internal integration

7%



Tier-one integration

6%



Extended real-time integration

#### Top areas of desired supply chain innovation learning







#### Burnout is still a red flag

Enjoy work, no burnout symptoms Under stress occasionally but not burned out Burning out, emotionally and physically exhausted 21 21 Ongoing burnout symptoms

Completely burned out – need help!





#### Top benefits of choice











# boom!

### Thank you

Download slides and report at www.boomglobalnetwork.com



Get updates on future events and research at linkedin.com/company/boom-global-network/



Visit our 2022 survey sponsor at www.kinaxis.com